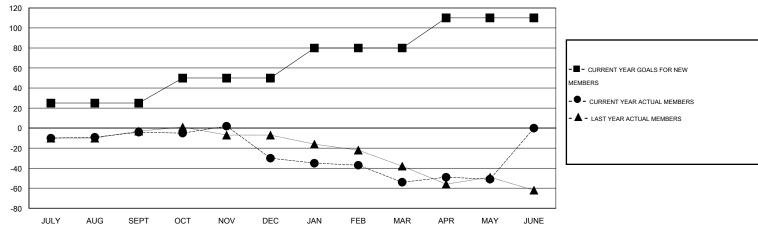

## GOALS AND ACTUAL NEW CLUBS CUMULATIVE

| DROPPED CLUBS: 2  DROPPED MEMBERS |                 | 35 CLUBS OF 57 ADDED 1 OR MORE NEW MEMBERS | GENDER DISTRIBU<br>MALE<br>FEMALE     | 937 (71.91%)<br>366 (28.09%) |           |
|-----------------------------------|-----------------|--------------------------------------------|---------------------------------------|------------------------------|-----------|
| DECEASED  CLUB CANCELLED  OTHER   | 17<br>28<br>139 | CLICK HERE FOR HEALTH ASSESSMENT DATA      | FAMILY UNIT MEMBERS HEAD OF HOUSEHOLD |                              | 156<br>76 |
| TOTAL                             | 184             |                                            | NON-HEAD OF HOUSEHOL                  | 80                           |           |